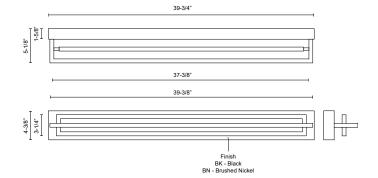

## SPECIFICATION DETAILS

| Fixture Dimensions   | L39-3/8" x W3-1/4" x H5-1/8"                               |
|----------------------|------------------------------------------------------------|
| Light Source         | LED with DC Driver                                         |
| Wattage              | 60W                                                        |
| Total Lumens         | 4675lm                                                     |
| Delivered Lumens     | BK-1013lm; BN-1702lm;                                      |
| Voltage              | 120V                                                       |
| Color Temperature    | 3000K                                                      |
| CRI (Ra)             | 90CRI                                                      |
| Optional Color Temps | 2700K - 5000K Available, Minimum Order Quantities<br>Apply |
| LED Rated Life       | 50,000 hours                                               |
| Dimming              | 100% - 10%, TRIAC or ELV Dimmer (Not Included)             |
| Diffuser Details     | Frosted acrylic diffuser                                   |
| Location             | Dry                                                        |
| Mounting Style       | All Orientation; Ceiling and Wall;                         |
| Canopy Dimensions    | L39-3/4" x W4-3/8" x H1-5/8"                               |
| Paint Finish         | BK02; BN02;                                                |